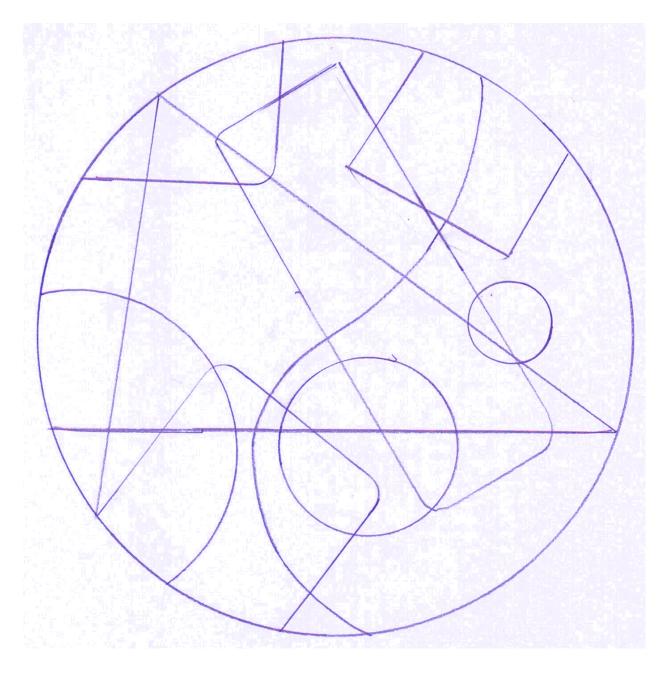

(10)

(Paint brush, beaker, ice-cream, cup, candy, headaches)

Q.2. Draw 'Sheep and Deer' and colour them.

(20)

Q.3. Colour the following shapes' design.

(10)