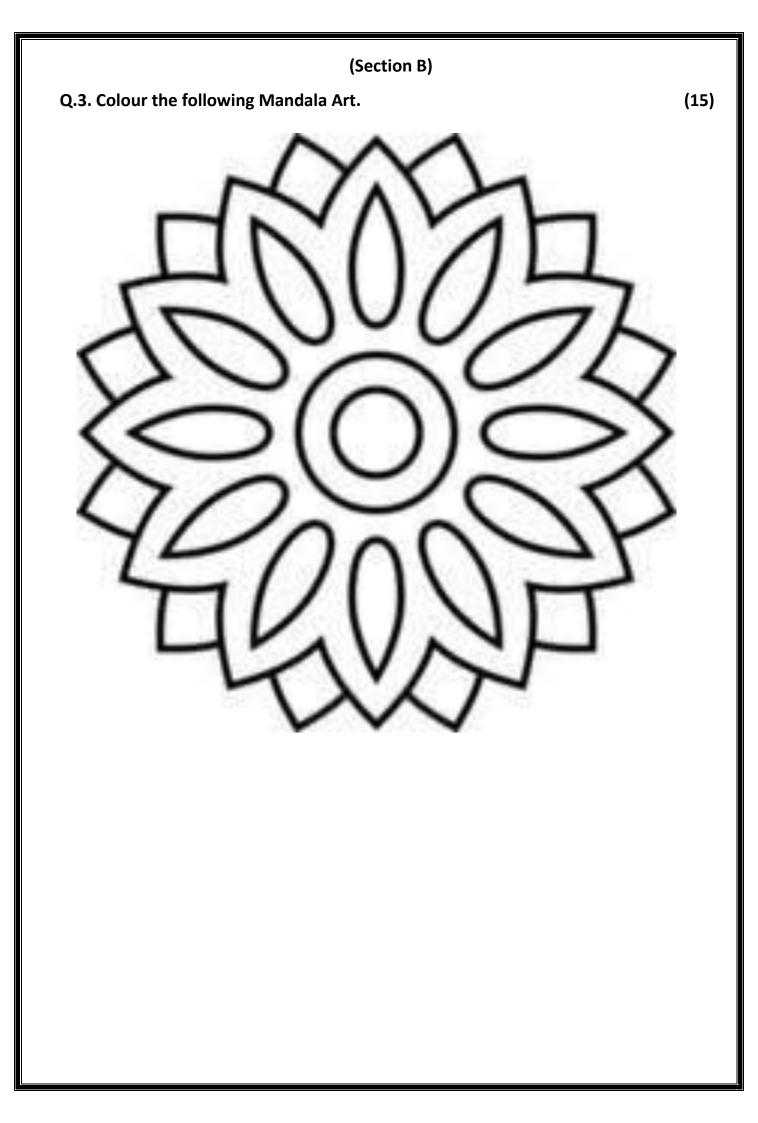

| Cambridge Assessment<br>International Education<br>MOUNT CARMEL INTERNATIONAL SCHOOL, AKOLA<br>CAMBRIDGE PRIMARY IGCSE (TERM END Examinations-I)                                                                                                     |                     |                             |
|------------------------------------------------------------------------------------------------------------------------------------------------------------------------------------------------------------------------------------------------------|---------------------|-----------------------------|
| Grade: 5                                                                                                                                                                                                                                             | Subject: A          | Art Date: 24.10.2024        |
| Candidate Name:                                                                                                                                                                                                                                      |                     | Roll Number:                |
| Max Marks: 40                                                                                                                                                                                                                                        | Time Duration: 80 m | ninutes Invigilator's Sign: |
| SCRUTINY<br>Q1                                                                                                                                                                                                                                       | Marks Obtained      |                             |
| Q2<br>Q3<br>Q4                                                                                                                                                                                                                                       | 40 10 50 Grade      | Sub. Tr. Sign:              |
| Q5                                                                                                                                                                                                                                                   |                     |                             |
| Draw and colour neatly.<br>Drawing sheets will be provided for the drawing.<br>Write Your name, class and roll no. on the drawing sheet as well.<br>Use both sides of the drawing sheet to Draw and colour.<br>Complete the paper within given time. |                     |                             |
| (Section A)                                                                                                                                                                                                                                          |                     |                             |
| <b>Note:</b> Please Use the given drawing sheet for this section.                                                                                                                                                                                    |                     |                             |
| Q.1. Draw Any 2 objects from the following.                                                                                                                                                                                                          |                     | (15)                        |
| (Pencil, Sword, Gift box, Camera, Umbrella)                                                                                                                                                                                                          |                     |                             |
| Q.2. Draw Any 2 "Think in circles." (10)                                                                                                                                                                                                             |                     |                             |
|                                                                                                                                                                                                                                                      |                     |                             |