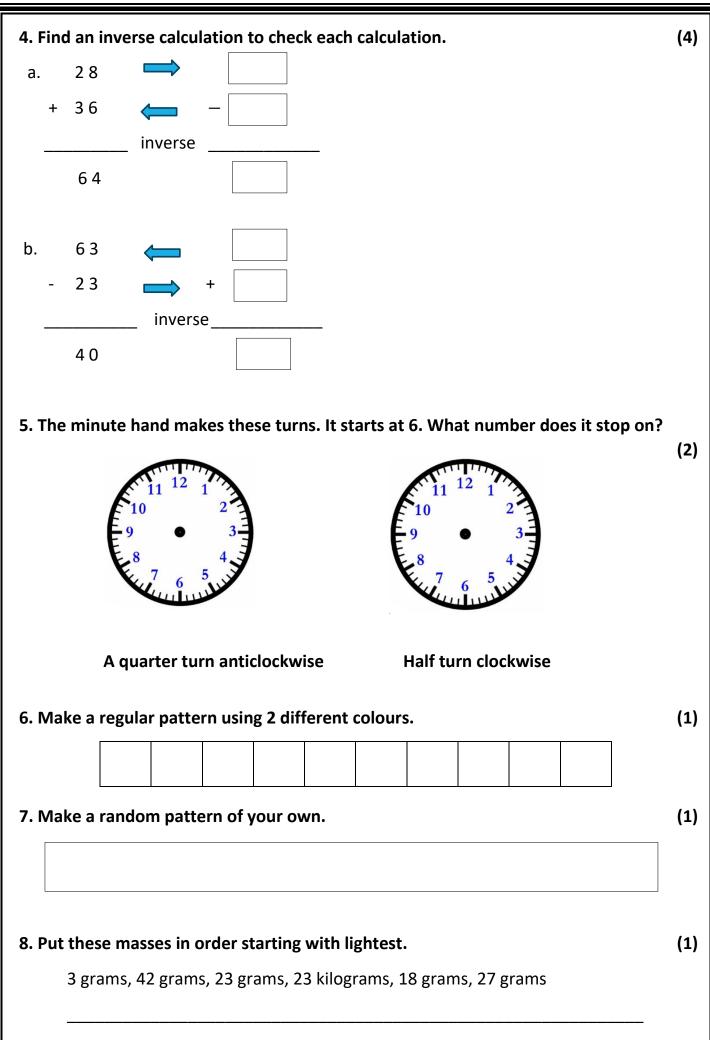

|                  | 6                    |
|                                                                                |                  |                      |
| 3. Look at each shape.                                                         |                  | (2)                  |
| Tick what it will look like when it has turned clockwise half turn.            |                  |                      |
|                                                                                |                  |                      |
| Tick what it will look like when it has turned anticlockwise one quarter turn. |                  |                      |
|                                                                                |                  |                      |