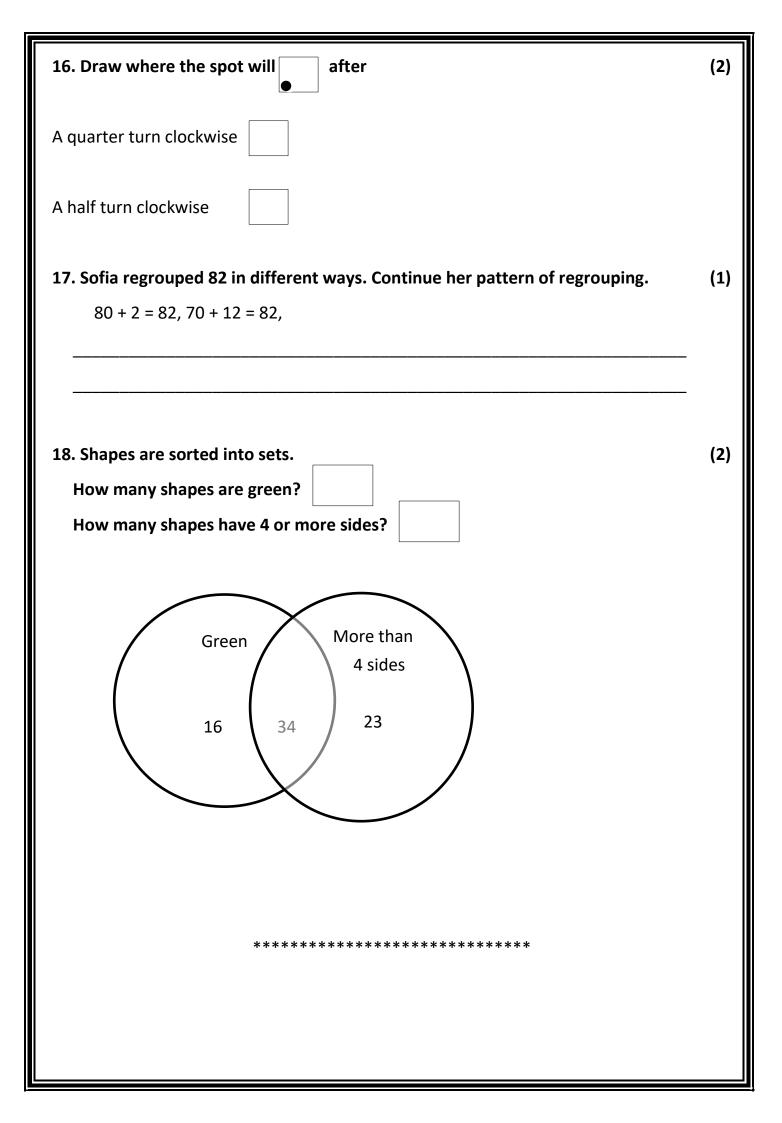

| 6                    |
|                                                                                |                  |                      |
| 3. Look at each shape.                                                         |                  | (2)                  |
| Tick what it will look like when it has turned clockwise half turn.            |                  |                      |
|                                                                                |                  |                      |
| Tick what it will look like when it has turned anticlockwise one quarter turn. |                  |                      |
|                                                                                |                  |                      |