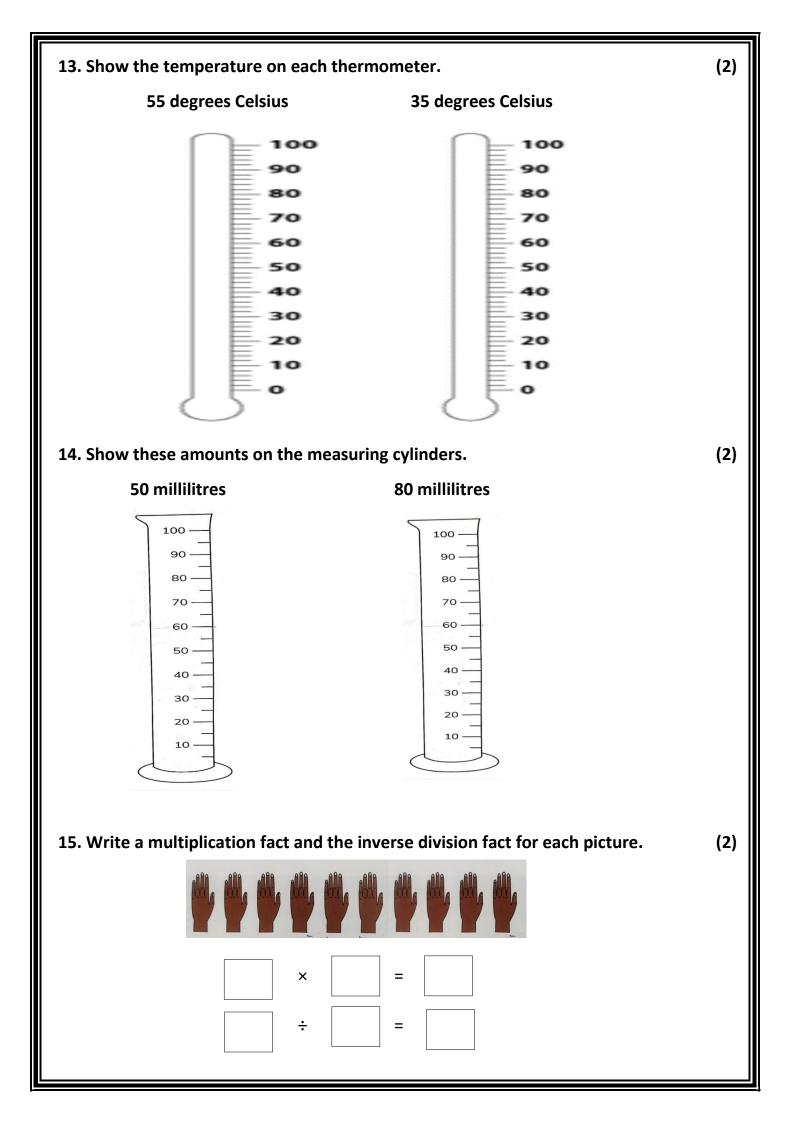

|                  | 6                    |
|                                                                                |                  |                      |
| 3. Look at each shape.                                                         |                  | (2)                  |
| Tick what it will look like when it has turned clockwise half turn.            |                  |                      |
|                                                                                |                  |                      |
| Tick what it will look like when it has turned anticlockwise one quarter turn. |                  |                      |
|                                                                                |                  |                      |