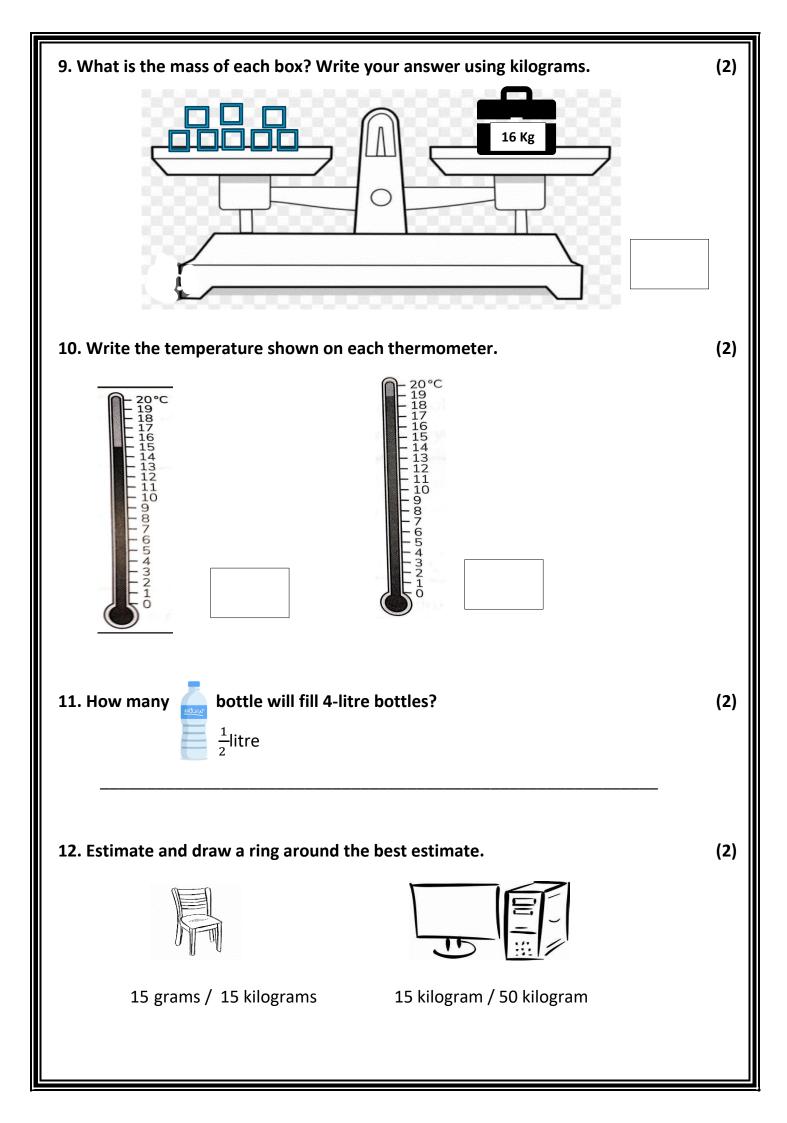

|                  | 6                    |
|                                                                                |                  |                      |
| 3. Look at each shape.                                                         |                  | (2)                  |
| Tick what it will look like when it has turned clockwise half turn.            |                  |                      |
|                                                                                |                  |                      |
| Tick what it will look like when it has turned anticlockwise one quarter turn. |                  |                      |
|                                                                                |                  |                      |